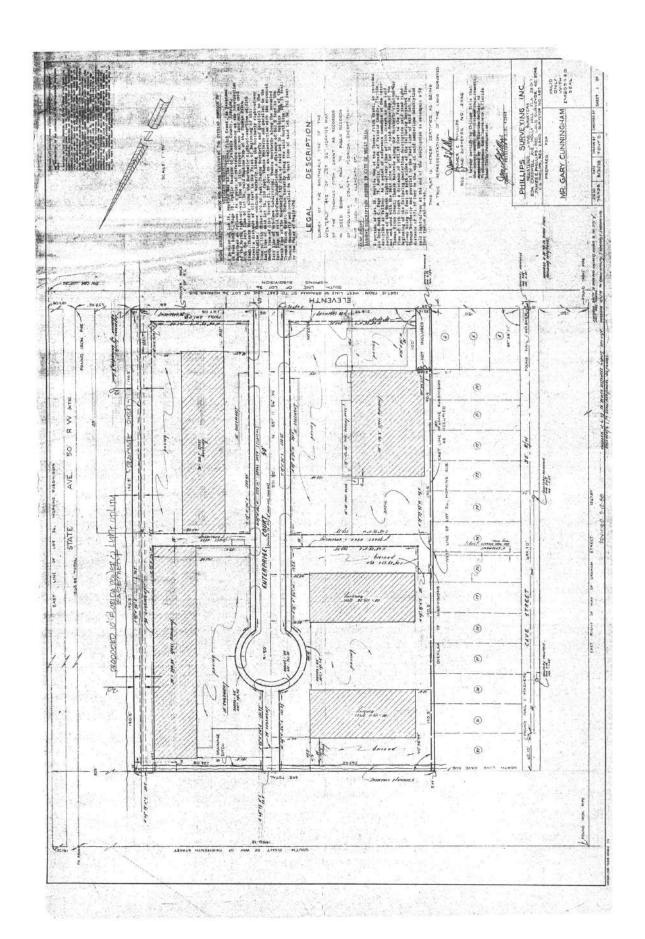

rk has easy access to I-95, I-4, US 1, 5A (Nova Rd). Eave height 18 ft. Max ceiling height 14 ft. Floor thickness 8 inches. Overhead doors, Dock high.

If you are looking for Daytona Beach commercial space, consider this property as it is on LPGA Blvd, and is a great location for industrial / retail businesses. Warehouse space units rang in size from 1,000 SF to 18,000 SF.

Tenants include resale auction, heating and air conditioning, auto repair, auto body, tile and marble, asphalt, pool supply, welding.

**Building 456 LPGA: 30,000 SF** 

Building 1111 Enterprise: 21,000 SF
Building 1115 Enterprise: 24,500 SF
Building 1116 Enterprise: 14,000 SF
Building 1120 Enterprise: 14,000 SF

Rent: \$6/SF CAM: \$.50/SF Sales Tax: 6%

# **PHOTOS**













#### **PARK LAYOUT**



### **SURVEY**



## **LOCATION MAP**



#### **TRAFFIC**



Average Daily Traffic Volume

- △ Up to 6,000 vehicles per day
- ▲ 6,001 − 15,000
- ▲ 15,001 − 30,000
- ▲ 30,001 50,000
- ▲ 50,001 100,000
- ▲ More than 100,000 per day

## **DEMOGRAPHICS**

| CENSUS 2011 SUMMARY           | 1 MILE | 3 MILES | 5 MILES | FLORIDA    | USA         |
|-------------------------------|--------|---------|---------|------------|-------------|
| Population                    | 8,816  | 60,850  | 105,140 | 18,801,310 | 308,745,538 |
| Households                    | 4,114  | 26,877  | 46,791  | 7,420,802  | 116,716,292 |
| Families                      | 2,130  | 13,774  | 24,114  | 4,835,475  | 77,538,296  |
| Average HH Size               | 2.11   | 2.16    | 2.13    | 2.48       | 2.58        |
| Owner Occupied Housing