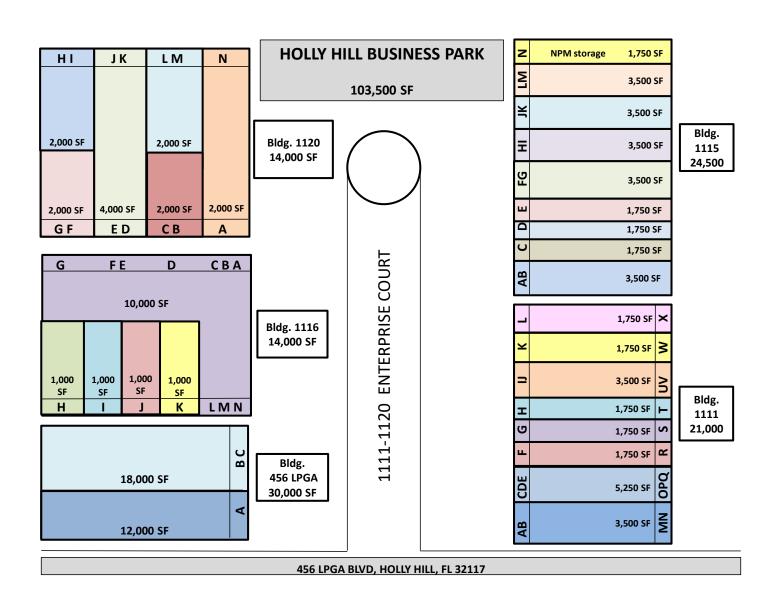

#### **PARK LAYOUT**

#### PROPERTY OVERVIEW

The Holly Hill Business park is an Industrial park near Daytona Beach that is on a 10 acre parcel, with 5 buildings/30 units, for a total of 103,500 sf total.

The park has easy access to I-95, I-4, US 1, 5A (Nova Rd). Eave height 18 ft. Max ceiling height 14 ft. Floor thickness 8 inches. Overhead doors, Dock high.

Tenants include resale auction, heating and air conditioning, auto repair, auto body, tile and marble, asphalt, pool supply, welding.

**Building 456 LPGA: 30,000 SF** 

Building 1111 Enterprise: 21,000 SF
Building 1115 Enterprise: 24,500 SF
Building 1116 Enterprise: 14,000 SF
Building 1120 Enterprise: 14,000 SF