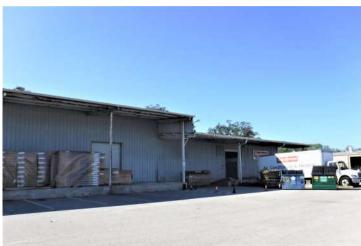

30 units, for a total of 103,500 sf total.

The park has easy access to I-95, I-4, US 1, 5A (Nova Rd). Eave height 18 ft. Max ceiling height 14 ft. Floor thickness 8 inches. Overhead doors, Dock high.

If you are looking for Daytona Beach commercial space, consider this property as it is on LPGA Blvd, and is a great location for industrial / retail businesses. Warehouse space units rang in size from 1,000 SF to 18,000 SF.

Tenants include resale auction, heating and air conditioning, auto repair, auto body, tile and marble, asphalt, pool supply, welding.

**Building 456 LPGA: 30,000 SF** 

Building 1111 Enterprise: 21,000 SF
Building 1115 Enterprise: 24,500 SF
Building 1116 Enterprise: 14,000 SF
Building 1120 Enterprise: 14,000 SF

Rent: \$6/SF CAM: \$.50/SF Sales Tax: 6%

# **PHOTOS**













#### **PARK LAYOUT**



### **SURVEY**



## **LOCATION MAP**



#### **TRAFFIC**



Average Daily Traffic Volume

- △ Up to 6,000 vehicles per day
- ▲ 6,001 − 15,000
- ▲ 15,001 − 30,000
- ▲ 30,001 50,000
- ▲ 50,001 100,000
- ▲ More than 100,000 per day

## **DEMOGRAPHICS**

| CENSUS 2011 SUMMARY           | 1 MILE | 3 MILES | 5 MILES | FLORIDA    | USA         |
|-------------------------------|--------|---------|---------|------------|-------------|
| Population                    | 8,816  | 60,850  | 105,140 | 18,801,310 | 308,745,538 |
| Households                    | 4,114  | 26,877  | 46,791  | 7,420,802  | 116,716,292 |
| Families                      | 2,130  | 13,774  | 24,114  | 4,835,475  | 77,538,296  |
| Average HH Size               | 2.11   | 2.16    | 2.13    | 2