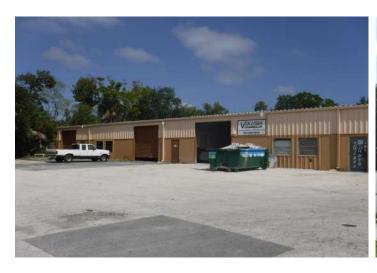

# **PHOTOS**

#### PROPERTY OVERVIEW

The Holly Hill Business park is an Industrial park near Daytona Beach that is on a 10 acre parcel, with 5 buildings/30 units, for a total of 103,500 sf total.

The park has easy access to I-95, I-4, US 1, 5A (Nova Rd). Eave height 18 ft. Max ceiling height 14 ft. Floor thickness 8 inches. Overhead doors, Dock high.

Tenants include resale auction, heating and air conditioning, auto repair, auto body, tile and marble, asphalt, pool supply, welding.

**Building 456 LPGA: 30,000 SF** 

Building 1111 Enterprise: 21,000 SF
Building 1115 Enterprise: 24,500 SF
Building 1116 Enterprise: 14,000 SF
Building 1120 Enterprise: 14,000 SF