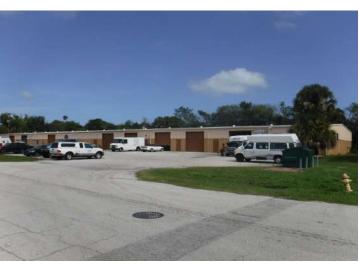

# **PHOTOS**

#### PROPERTY OVERVIEW

The Holly Hill Business park is an Industrial park near Daytona Beach that is on a 10 acre parcel, with 5 buildings/30 units, for a total of 103,500 sf total.

The park has easy access to I-95, I-4, US 1, 5A (Nova Rd). Eave height 18 ft. Max ceiling height 14 ft. Floor thickness 8 inches. Overhead doors, Dock high.

Tenants include resale auction, heating and air conditioning, auto repair, auto body, tile and marble, asphalt, pool supply, welding.

**Building 456 LPGA: 30,000 SF** 

Building 1111 Enterprise: 21,000 SF
Building 1115 Enterprise: 24,500 SF
Building 1116 Enterprise: 14,000 SF
Building 1120 Enterprise: 14,000 SF