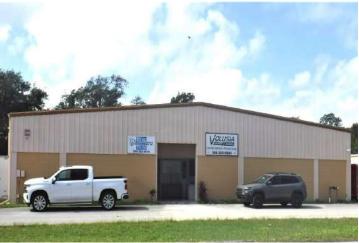

# **PHOTOS**

#### PROPERTY OVERVIEW

The Holly Hill Business park is an Industrial park near Daytona Beach that is on a 10 acre parcel, with 5 buildings/30 units, for a total of 103,500 sf total.

The park has easy access to I-95, I-4, US 1, 5A (Nova Rd). Eave height 18 ft. Max ceiling height 14 ft. Floor thickness 8 inches. Overhead doors, Dock high.

Tenants include resale auction, heating and air conditioning, auto repair, auto body, tile and marble, asphalt, pool supply, welding.

**Building 456 LPGA: 30,000 SF** 

Building 1111 Enterprise: 21,000 SF
Building 1115 Enterprise: 24,500 SF
Building 1116 Enterprise: 14,000 SF
Building 1120 Enterprise: 14,000 SF