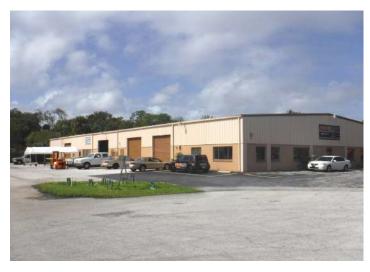

# **PHOTOS**

#### PROPERTY OVERVIEW

The Holly Hill Business park is an Industrial park near Daytona Beach that is on a 10 acre parcel, with 5 buildings/30 units, for a total of 103,500 sf total.

The park has easy access to I-95, I-4, US 1, 5A (Nova Rd). Eave height 18 ft. Max ceiling height 14 ft. Floor thickness 8 inches. Overhead doors, Dock high.

Tenants include resale auction, heating and air conditioning, auto repair, auto body, tile and marble, asphalt, pool supply, welding.

**Building 456 LPGA: 30,000 SF** 

Building 1111 Enterprise: 21,000 SF
Building 1115 Enterprise: 24,500 SF
Building 1116 Enterprise: 14,000 SF
Building 1120 Enterprise: 14,000 SF