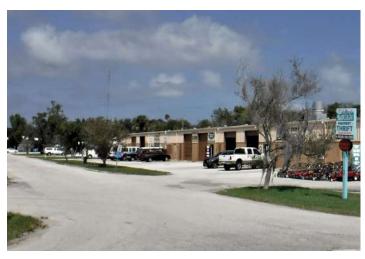

s/30 units, for a total of 103,500 sf total.

The park has easy access to I-95, I-4, US 1, 5A (Nova Rd). Eave height 18 ft. Max ceiling height 14 ft. Floor thickness 8 inches. Overhead doors, Dock high.

If you are looking for Daytona Beach commercial space, consider this property as it is on LPGA Blvd, and is a great location for industrial / retail businesses. Warehouse space units rang in size from 1,000 SF to 18,000 SF.

Tenants include resale auction, heating and air conditioning, auto repair, auto body, tile and marble, asphalt, pool supply, welding.

**Building 456 LPGA: 30,000 SF** 

Building 1111 Enterprise: 21,000 SF
Building 1115 Enterprise: 24,500 SF
Building 1116 Enterprise: 14,000 SF
Building 1120 Enterprise: 14,000 SF

Rent: \$6/SF CAM: \$.50/SF Sales Tax: 6%

# **PHOTOS**













#### **PARK LAYOUT**



### **SURVEY**



## **LOCATION MAP**



#### **TRAFFIC**



Average Daily Traffic Volume

- △ Up to 6,000 vehicles per day
- ▲ 6,001 − 15,000
- ▲ 15,001 − 30,000
- ▲ 30,001 50,000
- ▲ 50,001 100,000
- ▲ More than 100,000 per day

## **DEMOGRAPHICS**

| CENSUS 2011 SUMMARY           | 1 MILE | 3 MILES | 5 MILES | FLORIDA    | USA         |
|-------------------------------|--------|---------|---------|------------|-------------|
| Population                    | 8,816  | 60,850  | 105,140 | 18,801,310 | 308,745,538 |
| Households                    | 4,114  | 26,877  | 46,791  | 7,420,802  | 116,716,292 |
| Families                      | 2,130  | 13,774  | 24,114  | 4,835,475  | 77,538,296  |
| Average HH Size               | 2.11   | 2.16    | 2.13    |