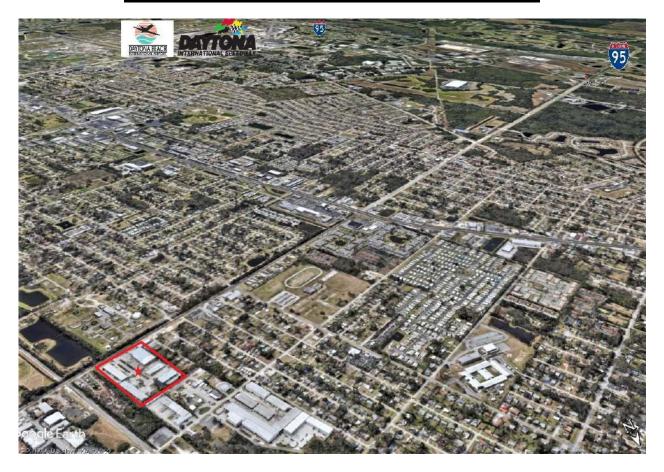

### **HOLLY HILL BUSINESS PARK**

456 LPGA Blvd, Holly Hill, FL 32117



#### **Prepared By:**

NOVA PROPERTY MANAGEMENT 745 S NOVA ROAD ORMOND BEACH, FL 32174

#### **STEVEN I UNATIN**

OFFICE: (386)677-9246 - FAX: (386)672-2674

Email: novapropmgmt@gmail.com

Website: www.novapropertymgmt.com

#### PROPERTY OVERVIEW



The Holly Hill Business park is an Industrial park near Daytona Beach that is on a 10 acre parcel, with 5 buildings/30 units, for a total of 103,500 sf total.

The park has easy access to I-95, I-4, US 1, 5A (Nova Rd). Eave height 18 ft. Max ceiling height 14 ft. Floor thickness 8 inches. Overhead doors, Dock high.

If you are looking for Daytona Beach commercial space, consider this property as it is on LPGA Blvd, and is a great location for industrial / retail businesses. Warehouse space units rang in size from 1,000 SF to 18,000 SF.

Tenants include resale auction, heating and air conditioning, auto repair, auto body, tile and marble, asphalt, pool supply, welding.

**Building 456 LPGA: 30,000 SF** 

Building 1111 Enterprise: 21,000 SF
Building 1115 Enterprise: 24,500 SF
Building 1116