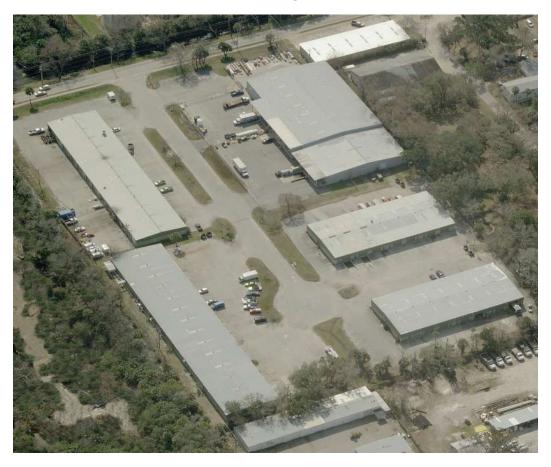

#### **PARK LAYOUT**

#### PROPERTY OVERVIEW

The Holly Hill Business park is an Industrial park near Daytona Beach that is on a 10 acre parcel, with 5 buildings/30 units, for a total of 103,500 sf total.

The park has easy access to I-95, I-4, US 1, 5A (Nova Rd). Eave height 18 ft. Max ceiling height 14 ft. Floor thickness 8 inches. Overhead doors, Dock high.